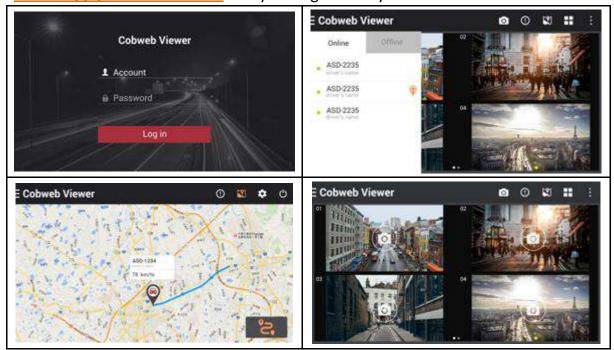

# Coweb app for iOS & Android - Easy management by mobile device

## **Features:**

- ☑ iOS & Android interfaces
- ☑ Accounts & layers management
- ☑ Listed vehicles display when access
- ☑ Real-time vehicle positioning from Google map
- ☑ Smooth live video stream via the P2P protocol
- ☑ Up to 64 split screens