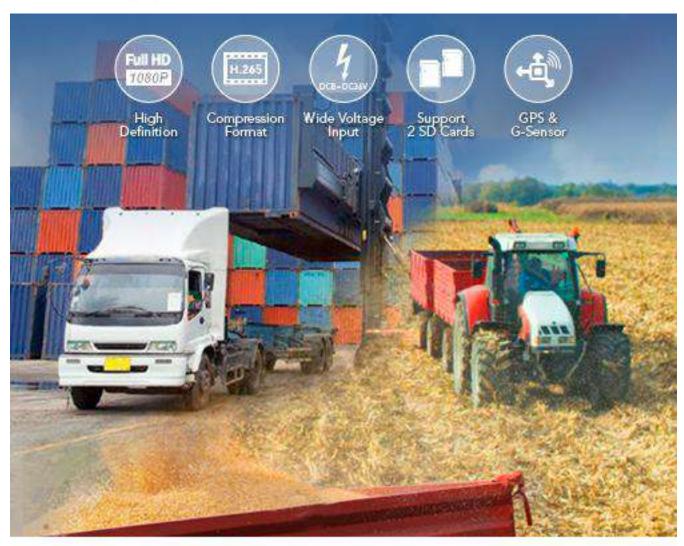

Caravision has developed a multi-functional mobile digital video recorder to the agriculture and industrial heavy duty vehicles.

## H.265 high performance video compression

The video coding architecture has improved users' a new experience of video transmission system, H.265/ HEVC (High Efficiency Video Coding) support hi-tech video compression format that saved more than 40% storage which compared to H.264/ AVC, the new technology have kept the infrastructure originate from H.264 not just improved the video stream quality but also the propagation delay and transmission algorithm.

#### **Multitasking functions**

- 1. The convenient operational interface (OS: Linux 3.0.x);
- 2. 4CH Full HD and support output power to cameras;
- 3. Real-time vehicle position or history route trace playback (External G-mouse supported);
- 4. Up to 256GB\*2 SDXC SD card for backup storage;
- 5. Auto-reboot watchdog and automatically database backup;
- 6. Panic button for an emergency alert (Event trigger, etc.);
- 7. Wide range 8-36V power input;
- 8. 4G or Wi-Fi network connection supported.
- \* CV-MR422S: none network version/ CV-MR422N: 4G or Wi-Fi (Option)