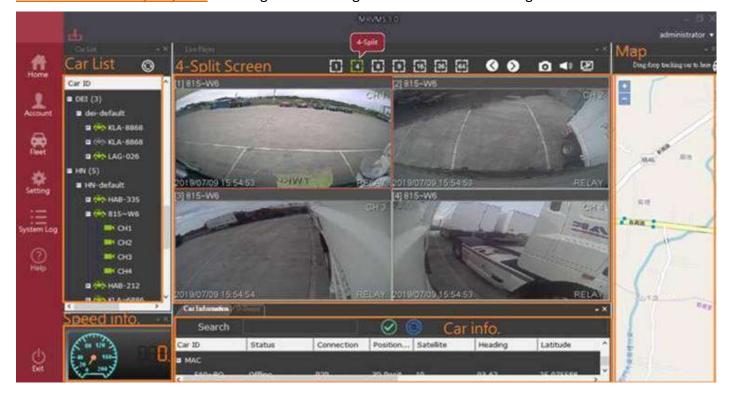

#### **MRPlayer** - Privacy & Security protection

The proprietary video format is only playable by the video display software MRPlayer which is secured for its video privacy.

VMS 3.0 Backend platform - Making a fleet management smarter and driving safer

#### Features:

- ☑ Vehicle fleet management
  - ✓ Allowed user to established single or large groups of fleet management
  - ✓ The Car List can manage up to 50 cars for Mobile DVR device (Free version)
  - ✓ Supported max to 1,000 vehicles in an account(Option)
- ☑ The accounts management
  - ✓ To create authority layers of users account.
- ☑ The data analytics of vehicles
  - ✓ Combined with GPS/ G-Sensor and vehicle speed information which makes users easy to interpret
- ☑ The brilliant operation interface
  - ✓ Users may customize the interface and style for different applications (Option)